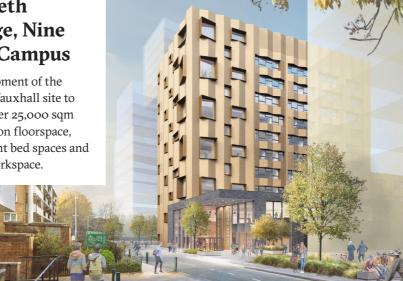

## Lambeth College, Nine **Elms Campus**

Redevelopment of the existing Vauxhall site to deliver over 25,000 sqm of education floorspace, 272 student bed spaces and shared workspace.