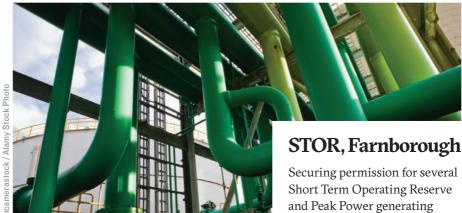

### Denham Airport

Review of the airport's ability to maintain safe and efficient operations with HS2 located under its main flight path.

and Peak Power generating plants in Farnborough.