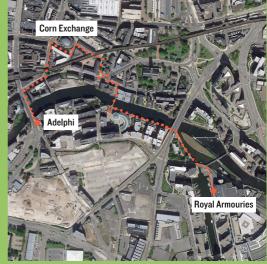

#### Meet:

4:00pm outside the main entrance of the Royal Armouries

#### Finish:

5:00pm at The Adelphi pub